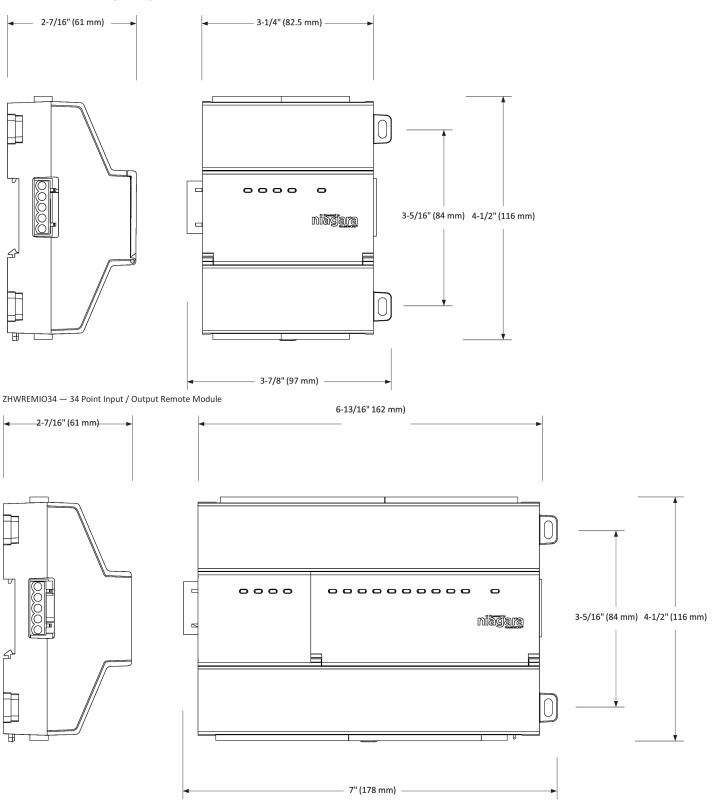

Level II |

#### **Features:**

- Allow MultiSITE VM3 to remotely interface with I / O devices up to 4,000 feet away.
- Multiple I / O devices can be used on one MultiSITE VM3 (≤250).
- Set hold time and default states for outputs based on application needs.
- Compatible with version Niagara 4 Framework® 4.3 or greater. Niagara 4 Framework is a trademark of Tridium, Inc.



| Job Name/Loc | ation: |
|--------------|--------|
|--------------|--------|

# Accessories Remote Input / Output Modules



| Tag No.: |  |
|----------|--|
| Date:    |  |

MultiSITE™ VM3 Building Management Solutions

MultiSITE VM3 I / O Remote Modules can be mounted on EN50022 standard  $5/16 \times 1-7/16$  inch (7.5mm x 35mm) DIN rail or panel mounting.

 ${\it ZHWREMIO16-16}$  Point Input / Output Remote Module