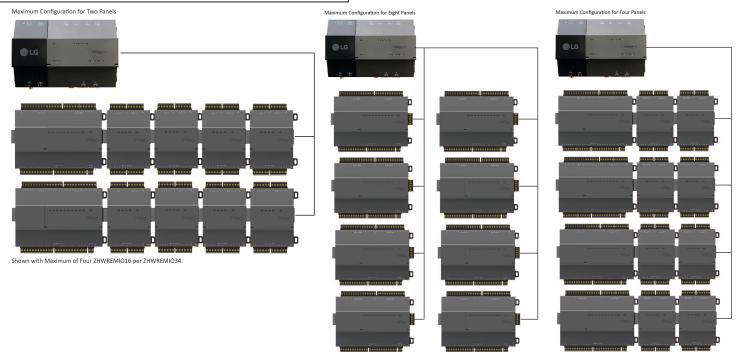

#### **Features:**

- Allow MultiSITE VM3 to remotely interface with I / O devices up to 4,000 feet away.
- Multiple I / O devices can be used on one MultiSITE VM3 (≤250).
- Set hold time and default states for outputs based on application needs.
- Compatible with version Niagara 4 Framework® 4.3 or greater. Niagara 4 Framework is a trademark of Tridium, Inc.

#### **Electric:**

| ZHWREMIO16 | Powered from ZHWREMIO34     |
|------------|-----------------------------|
| ZHWREMIO34 | Powered from 24 VAC/DC      |
|            | Source; Supports up to Four |
|            | ZHWREMIO16                  |