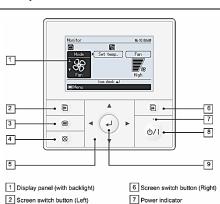

3 Menu button

4 Cancel button

5 Cursor button

- •Multiple Function Settings (See Owner's Manual)
- •90 Day Warranty

8 On / Off button

9 Enter button