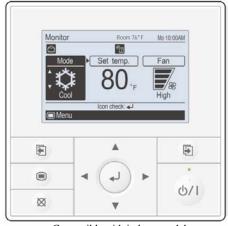

## General Features:

- •Group & Individual Control
- -Up to 16 individual indoor units can be simultaneously controlled
- -Control of 1 indoor unit with dual remote controller
- •User-friendly Operation
  - -Large backlight LED screen
  - -Large easy to see operation panel
  - -Multiple language support
- Auto Off Timer
  - -Indoor unit automatically turns off after a set time has passed
  - -The time interval for which auto-off works can be set
- •Set Temperature Auto Return
- -The setting temperature automatically returns to the previous setting temperature
- -Time range in which set temperature can be changed is 10 to 120 minutes
- •Set Temperature Upper & Lower Limit Setting
- -The set temperature range can be set for each operation mode (Cooling / Heating / Auto)
- •Weekly Timer Function
- -Weekly Timer functions include: ability to shut off and turn on system, change in operation mode, and changes to the set temperature setting
- •Child Lock
- •Part Lock
- Password Management
  - -Unwanted functions can be restricted
  - -Password is necessary to operate
- •Ability to display room temperature
- Operation modes: Auto/Cool/Dry/Fan/Heat
- •Error code history retrieval