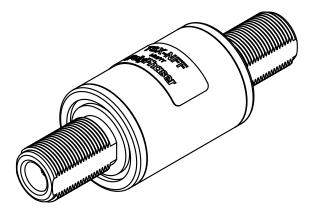

|                  | REVISIONS                                                 |  |  |  |
|------------------|-----------------------------------------------------------|--|--|--|
|                  | DESCRIPTIONECNDATEAPPROVEDPRE-PRODUCTION RELEASE5/15/12CP |  |  |  |
|                  |                                                           |  |  |  |
|                  |                                                           |  |  |  |
| ΓΙΤΙ             | BI-DIRECTIONAL BROADBAND DC                               |  |  |  |
| SHORT FILTER 'N' |                                                           |  |  |  |
| SIZI             |                                                           |  |  |  |
| E<br>SCA         |                                                           |  |  |  |
|                  | 1:1 PRODUCT RFP PART NUMBER TSX-NFF 1 1 1                 |  |  |  |