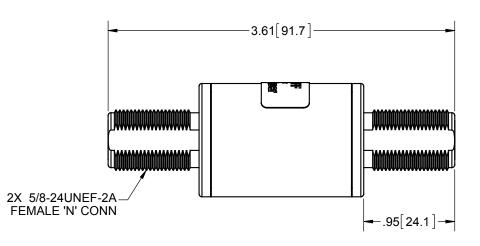

## ALL DIMENSIONS SHOWN ARE FOR REFER

| DRAWN DATE<br>RD 02/09/2012                                                                                              |                                                                                                                                                                                                                      |
|--------------------------------------------------------------------------------------------------------------------------|----------------------------------------------------------------------------------------------------------------------------------------------------------------------------------------------------------------------|
|                                                                                                                          |                                                                                                                                                                                                                      |
| PRODUCT MGR                                                                                                              |                                                                                                                                                                                                                      |
| MARKETING APPD                                                                                                           | TITLE                                                                                                                                                                                                                |
| LJ 5/15/12                                                                                                               |                                                                                                                                                                                                                      |
| PROJECT NO.                                                                                                              |                                                                                                                                                                                                                      |
| NOTICE: THE INFORMATION AND DESIGN                                                                                       |                                                                                                                                                                                                                      |
| IN THE THE INFORMATION AND DESIGN<br>IN THIS DOCUMENT IS THE PROPERTY<br>OF TRANSTECTOR SYSTEMS. ALL<br>RIGHTS RESERVED. | B<br>SCALE                                                                                                                                                                                                           |
|                                                                                                                          | RD 02/09/2012   ENG APPD JJ 5/15/12   PRODUCT MGR CP 5/15/12   MARKETING APPD LJ 5/15/12   PROJECT NO. . .   NOTICE: THE INFORMATION AND DESIGN<br>IN THIS DOCUMENT IS THE PROPERTY<br>OF TRANSTECTOR SYSTEMS. ALL . |

|                  | REVISIONS                                                 |  |  |  |
|------------------|-----------------------------------------------------------|--|--|--|
|                  | DESCRIPTIONECNDATEAPPROVEDPRE-PRODUCTION RELEASE5/15/12CP |  |  |  |
|                  |                                                           |  |  |  |
|                  |                                                           |  |  |  |
| ΓΙΤΙ             | BI-DIRECTIONAL BROADBAND DC                               |  |  |  |
| SHORT FILTER 'N' |                                                           |  |  |  |
| SIZI             |                                                           |  |  |  |
| E<br>SCA         |                                                           |  |  |  |
|                  | 1:1 PRODUCT RFP PART NUMBER TSX-NFF 1 1 1                 |  |  |  |