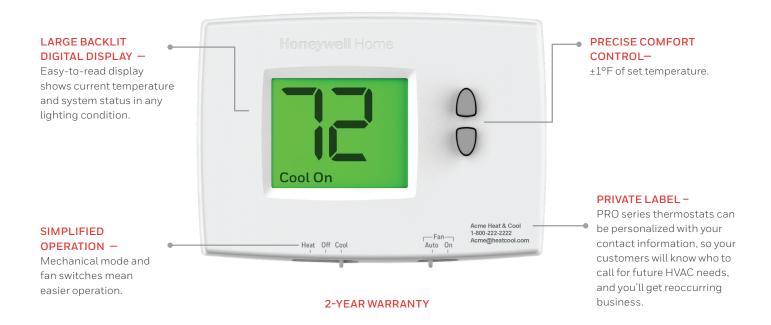

# E1 PRO

## Non-Programmable Thermostat

Working within a budget doesn't mean sacrificing quality. Provide your customers with a simpler option that fits their expectations – and their budget.

## E1 PRO

### **Simplified Comfort**

### E1 PRO Basic Non-Programmable Thermostat

| Part Numbers | Stages       | Display |
|--------------|--------------|---------|
| TH1110E1000  | 1 Heat/1Cool | Backlit |