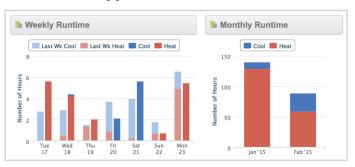

View Heating & Cooling Runtimes for the Day, Current Week, and Last Week

\*Remote sensor needed for this feature

#### View Daily, Weekly, and Monthly Runtime Graphs