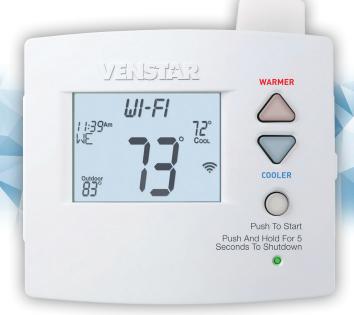

# VENSTAR®

## **SCHOOL** MODEL T4900SCH

## **VOYAGER**

## **Digital Thermostat**

4.6"w x 5.2"h x 1.1"d

\*Optional, not included with thermostat

Industry Canada Industrie Canada

### **Designed for the School Environment**

- Perfect for Classroom Operation
- Separate Weekday/Weekend Schedules
- Unoccupied Until Button Press

#### features

- Up to 4 Heat & 2 Cool Stages
- Gas/Electric or Heat Pump Control
- Morning Warmup Period
- Setpoint Limiting Security
- 365 Day Holiday Programming (when connected to Skyport)
- Title 24 Compliant
- Lock Ring & Wall Plate Available
- Energy Saving Operation
- Programmable Override
- Humidification and Dehumidification Control
- Soft Start Capability
- Works With Most Equipment
- Non-Volatile Memory
- Keypad Lockout
- Remote Sensor Ready
- 10+ Hour Clock Backup
- Compressor Protection
- Outdoor Sensor Ready
- Backlit Display
- Dry Contact Equipped
- Choice of English, Spanish or French for Scrolling Display
- API for 3rd party monitor and control