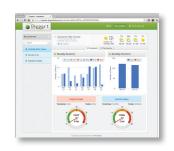

# FREE Additional Features available from the Skyport web site:

#### View Daily, Weekly, and Monthly Runtime Graphs

#### **Advanced Confirguation**

- 365 day holiday programming up to 20 years in advance
- Stage Deadbands
- Stages of Cooling & Heating
- Hum/Dehum Setpoints
- Thermostat Language
- Readout in Degrees F or C
- Display Brightness

## Security Settings

- Set View Only Access
- Disable Mode Changes
- Disable/Enable Override
- Enable Setpoint Limits

Enable Popular Holidays at the Touch of a Button