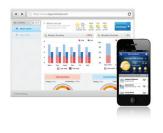

## FREE Services

... help you connect to your Voyager thermostats (with Wi-Fi)

## With our FREE app, access all these features remotely from your mobile device

#### **View Thermostat Information**

- Name & Location of the Thermostat
- Current Weather & Forecast
- Change Heat & Cool Setpoints
- Change Thermostat Modes
- View Equipment Status: Heating, Cooling, Off — Including Lockouts

## View Current System Temperatures with High and Low Values for the Day

- Indoor Temperature
- Indoor Humidity
- Outdoor Temperature
- Remote Temperature\*
- Supply Air Temperature\*
- Return Air Temperature\*

View Heating & Cooling Runtimes for the Day, Current Week, and Last Week

\*Remote sensor needed for this feature