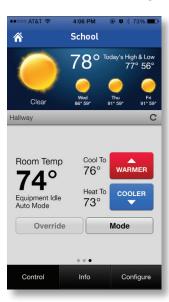

#### **View Thermostat Information**

- Name & Location of the Thermostat
- Current Weather & Forecast
- Change Heat & Cool Setpoints
- Change Thermostat Modes
- View Equipment Status: Heating, Cooling, Off — Including Lockouts

## View Current System Temperatures with High and Low Values for the Day

- Indoor Temperature
- Indoor Humidity
- Outdoor Temperature
- Remote Temperature\*
- Supply Air Temperature\*
- Return Air Temperature\*

## Enable or Disable the Time Period Schedule