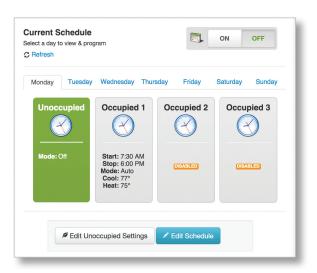

### **Program Time Period Schedules**

## Enable or Disable the Time Period Schedule