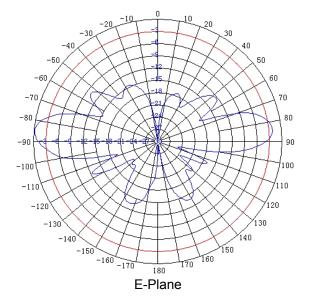

| Specifications     |                 |
|--------------------|-----------------|
| Model              | T24070R10020B   |
| Frequency Range    | 2400 ~ 2500 MHz |
| Bandwidth          | 100 MHz         |
| Gain               | 7 dBi           |
| Vertical Beamwidth | 18°             |
| VSWR               | ≤1.8            |
| Nominal Impedance  | 50 Ohms         |
| Polarization       | Vertical        |
| Maximum Power      | 50 Watts        |
| Connector          | RPSMA Plug      |
| Length             | 15"             |