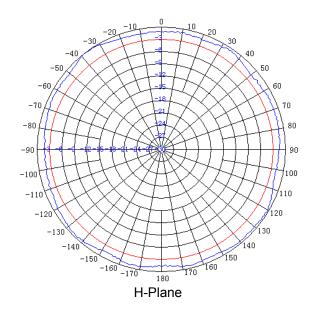

| Specifications     |                 |
|--------------------|-----------------|
| Model              | T24070R10020B   |
| Frequency Range    | 2400 ~ 2500 MHz |
| Bandwidth          | 100 MHz         |
| Gain               | 7 dBi           |
| Vertical Beamwidth | 18°             |
| VSWR               | ≤1.8            |
| Nominal Impedance  | 50 Ohms         |
| Polarization       | Vertical        |
| Maximum Power      | 50 Watts        |
| Connector          | RPSMA Plug      |
| Length             | 15"             |