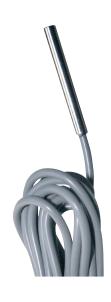

## **MODEL R250S**

Wired Outdoor Or Slab Sensor Accessory For The T755S, T855SH and T855iSH

## This model features:

- Display outdoor temperature on the thermostat
- Use a dual fuel balance point for heat pump
- Sense slab temperature in radiant heat applications
- Stainless steel weatherproof case
- Compatable with T755S, T855SH & T855iSH.