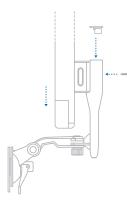

## Window/Wall Mounting Kit

The kit comes with interchangeable mounting adapters(suction mount for window, wall screws for wall) so the NanoStation can be easily fitted on a window or wall.

Two adjustable points that makes the mount extremely versatile in adjusting NanoStation to the exact position you want.

Mount with window mount adapter attached to NanoStation.

Window Adapter

Wall Adapter

Holster