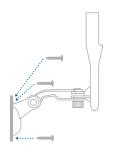

## Window/Wall Mounting Kit

The kit comes with interchangeable mounting adapters(suction mount for window, wall screws for wall) so the NanoStation can be easily fitted on a window or wall.

Two adjustable points that makes the mount extremely versatile in adjusting NanoStation to the exact position you want.

Mount with window mount adapter attached to NanoStation.