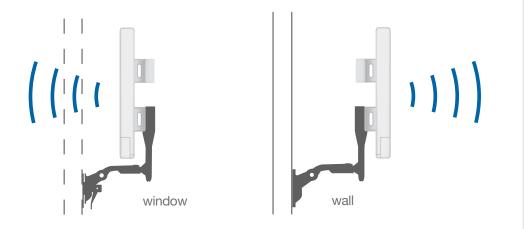

## Window/Wall Mounting Kit

The kit comes with interchangeable mounting adapters(suction mount for window, wall screws for wall) so the NanoStation can be easily fitted on a window or wall.

Two adjustable points that makes the mount extremely versatile in adjusting NanoStation to the exact position you want.

Mount with window mount adapter attached to NanoStation.