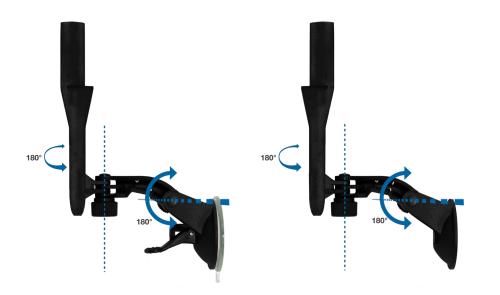

## Window/Wall Mounting Kit

The kit comes with interchangeable mounting adapters(suction mount for window, wall screws for wall) so the NanoStation can be easily fitted on a window or wall.

Two adjustable points that makes the mount extremely versatile in adjusting NanoStation to the exact position you want.