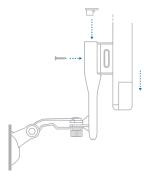

1. Assemble Mount

2. Secure on wall

3. Secure Device on Mount

Window

1. Assemble Mount

2. Secure on window

1

Holster Screw

Window Adapter

Wall Adapter

Holster