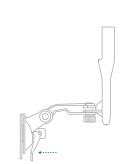

## Installation Instructions

The NanoStation Window/Wall Mounting kit comes with everything necessary for installation (all you need is a screwdriver). The Kit can easily be installed by following just three steps.

1. Assemble Mount

2. Secure on wall

3. Secure Device on Mount

Window

1. Assemble Mount

2. Secure on window

1

Holster Screw