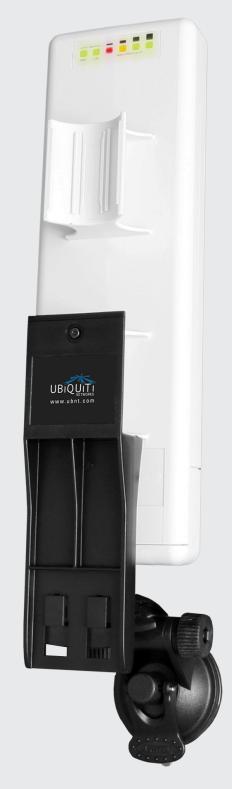

Mount with window mount adapter attached to NanoStation.

Window Adapter

Wall Adapter

Holster