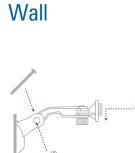

1. Assemble Mount

2. Secure on wall

3. Secure Device on Mount

Window

1. Assemble Mount

2. Secure on window

1

Holster Screw