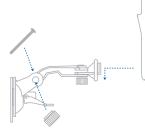

## Installation Instructions

The NanoStation Window/Wall Mounting kit comes with everything necessary for installation (all you need is a screwdriver). The Kit can easily be installed by following just three steps.

1. Assemble Mount

2. Secure on wall

3. Secure Device on Mount

Window

1. Assemble Mount

2. Secure on window

1

Holster Screw