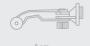

# Window/Wall Mounting Kit



The kit comes with interchangeable mounting adapters(suction mount for window, wall screws for wall) so the NanoStation can be easily fitted on a window or wall.



Two adjustable points that makes the mount extremely versatile in adjusting NanoStation to the exact position you want.



Mount with window mount adapter attached to NanoStation.

## UBIQUITI NETWORKS



## Installation Instructions

The NanoStation Window/Wall Mounting kit comes with everything necessary for installation (all you need is a screwdriver). The Kit can easily be installed by following just three steps.





1. Assemble Mount

2. Secure on wall



3. Secure Device on Mount

Window



1. Assemble Mount



2. Secure on window









1

Holster Screw



Window Adapter



Wall Adapter





Holster