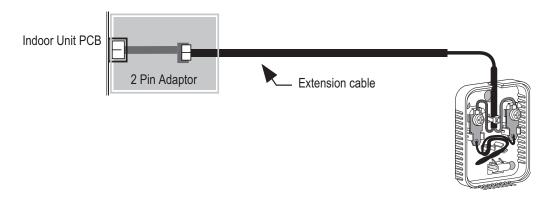

Samsung External Temperature Sensor

| Job Name  |  |
|-----------|--|
| Purchaser |  |
|           |  |

Location

Engineer

Approval

Construction

Page 1 of 1

Submitted to Unit Designation Reference Schedule #

## **Specifications**

- External temperature sensor for Samsung DVM equipment
- Can connect to 1 indoor unit to sense temperature outside of unit chassis
- PCB adapter included allows easy connection to indoor unit PCB (not compatible with 1-way cassette and wall-mounted unit PCB, splicing required)



- 39 feet connection wire
- 2 X mounting screws
- 2 X wire crimp wire connectors
- 1 X gasket
- 2 X cable ties
- 1 X PCB adaptor
- 1 X instruction manual
- Dimensions (WXHXD): 1 15/16" X 2 5/16" X 13/16"



Connection Example (refer to installation manual for complete details)