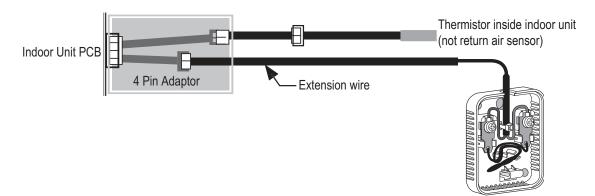

amsung External Temperature Sensor

| Job Name  |  |
|-----------|--|
| Purchaser |  |
|           |  |

Location

Engineer

Approval

Construction

Page 1 of 1

Submitted to Unit Designation Reference Schedule #

## **Specifications**

- External temperature sensor for Samsung DVM equipment
- Can connect to 1 indoor unit to sense temperature outside of unit chassis
- PCB adapter included allows easy connection to indoor unit PCB (not compatible with 1-way cassette and wall-mounted unit PCB, splicing required)



- 39 feet connection wire
- 2 X mounting screws
- 2 X wire crimp wire connectors
- 1 X gasket
- 2 X cable ties
- 1 X PCB adaptor
- 1 X instruction manual
- Dimensions (WXHXD): 1 15/16" X 2 5/16" X 13/16"



Connection Example (refer to installation manual for complete details)