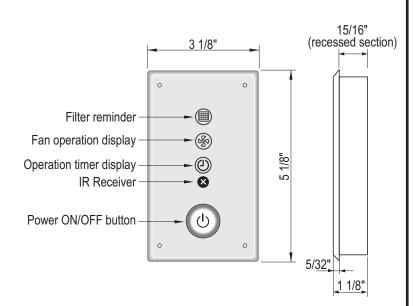

- Use with Samsung wireless controller model: MR-DH00U, MR-EH00U
- Filter reminder signal LED
- Operation ON/OFF button
- Fan operation display LED
- · Operation timer setting display
- Operation ON/OFF display LED
- · Defrost operation display LED
- Includes 13 pin interconnect cable (32.8') that plugs into indoor unit PCB
- Recessed installation (15/32" in wall)