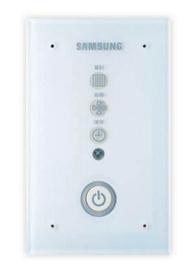

- Use with Samsung wireless controller model: MR-DH00U, MR-EH00U
- Filter reminder signal LED
- Operation ON/OFF button
- Fan operation display LED
- · Operation timer setting display
- Operation ON/OFF display LED
- · Defrost operation display LED
- Includes 13 pin interconnect cable (32.8') that plugs into indoor unit PCB
- Recessed installation (15/32" in wall)