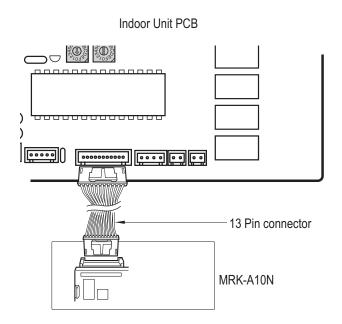

## **Specifications**

**Unit Designation** 

• Wireless signal receiver kit for Samsung DVM S Series indoor units (AM0\*\*FNLDCH/AA, AM0\*\*FNHDCH/AA, AM0\*\*JNFDCH/AA, AM0\*\*JNGDCH/AA, AM0\*\*JNGDCH/AA, AM0\*\*MNMDCH/AA, AM0\*\*MNHDCH/AA, and AM0\*\*RNMDCH/AA), CAC indoor units (AC0\*\*MNHDCH/AA, AC0\*\*KNLDCH/AA), and FJM indoor units (AJ0\*\*TNLDCH/AA, JNH\*\*LDT)

- Use with Samsung wireless controller model: MR-DH00U, MR-EH00U
- Filter reminder signal LED
- Operation ON/OFF button
- Fan operation display LED
- · Operation timer setting display
- Operation ON/OFF display LED
- · Defrost operation display LED
- Includes 13 pin interconnect cable (32.8') that plugs into indoor unit PCB
- Recessed installation (15/32" in wall)