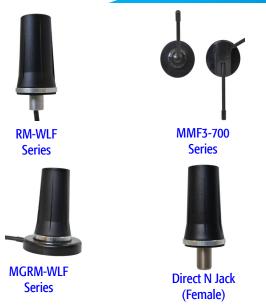

The RM-WLF wideband Series are 3 dBi gain broadband antennas. A ground plane is recommended for best performance. These antennas will operate over the entire 694-894 MHz spectrum, along with 1.7-2.7 GHz high frequency spectrum.

The RM-WLF requires a 5/8" hole (16 mm) for mounting and is outfitted with a gasket for weather sealing. The RM-WLF-DN is available with a direct N Female connector.

A magnetic mount version is available in the MGRM-WLF. This model provides all the same performance as the RM-WLF, with a powerful magnet for less permanent installations.

For glass mounting, Mobile Mark's MMF3-700 antennas provide a no-hole installation. This model has two mounting/transfer plates that attach to the inside/outside. They attach using field proven 3M double sided tape.

The short flexible whip on the MMF is fixed in the vertical position and never needs to be removed.