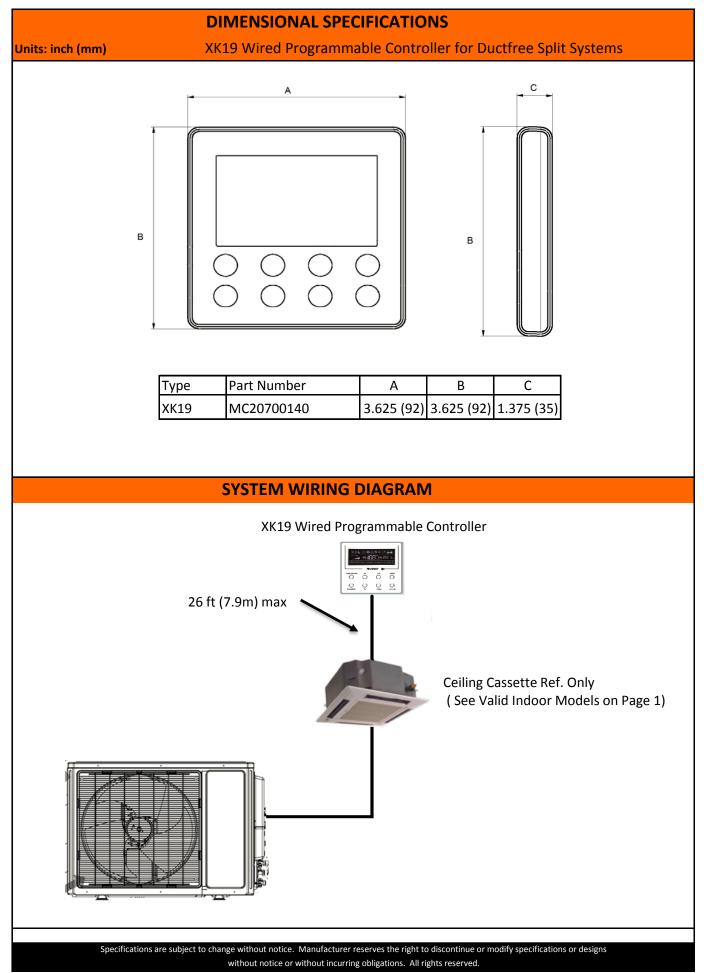

| Submittal Data: XK19                                                                                                                                                                                                                                         | XK19 Wired Programmable Controller for Ductfree Split Systems |                       |  |
|--------------------------------------------------------------------------------------------------------------------------------------------------------------------------------------------------------------------------------------------------------------|---------------------------------------------------------------|-----------------------|--|
| Job Name                                                                                                                                                                                                                                                     | Location                                                      | Date                  |  |
| Purchaser                                                                                                                                                                                                                                                    | Engineer                                                      |                       |  |
| Submitted To                                                                                                                                                                                                                                                 |                                                               | 🗌 Approval            |  |
| Unit Designation                                                                                                                                                                                                                                             | Schedule No.                                                  |                       |  |
| GENERAL FEATURES<br>- Tactile Feedback Keypad<br>- Easy Setup and Programming<br>- Sleek Thin Design Blends into any Décor<br>- Reaches up to 26 feet.<br>- Convenient LCD Display Backlighting<br>- Ready to use cable included.<br>- No Batteries Required |                                                               | Enter/Cancel Fan Mode |  |
|                                                                                                                                                                                                                                                              |                                                               |                       |  |