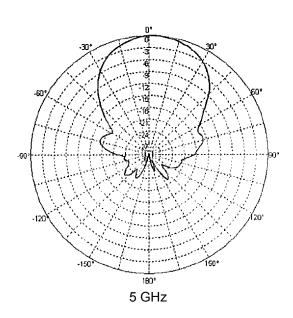

| Specifications              |                    |                 |
|-----------------------------|--------------------|-----------------|
| Model                       | M6060060MP1D43620  |                 |
| Frequency Range             | 2400 ~ 2500 MHz    | 5150 ~ 5850 MHz |
| Gain                        | 6 dBi              |                 |
| Vertical Beamwidth          | 80±20°             | 45±20°          |
| Horizontal Beamwidth        | 80±20°             | 45±20°          |
| VSWR                        | ≤ 2.0              | ≤ 2.5           |
| Front-to-back ratio         | ≥18                |                 |
| Polarization                | Vertical           |                 |
| Max Power                   | 100 Watts          |                 |
| Connector                   | RPSMA Plug         |                 |
| Pigtail Length              | 36" (w/ Connector) |                 |
| Dimensions                  | 9.2" x 9.0" x 1.1" |                 |
| Weight                      | 2.65 lbs           |                 |
| Operating Temperature Range | -40°F to +140°F    |                 |
| Mounting Style              | Wall or Mast/Pole  |                 |