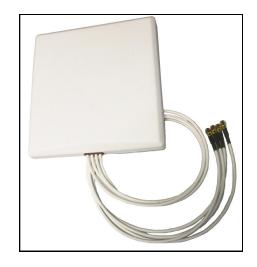

## 802.11n Quad Patch Antenna With RPSMA Plug Connectors

TerraWave's 2.4/5 GHz 6 dBi quad patch multiple-input and multiple-output (MIMO) antenna is designed to be operated with any manufacturer's enterprise-class 802.11n MIMO access points. The antenna comes with four RPSMA Plug connectors and 36" cables. With dual-band leads, each cable supports both 2.4 and 5 GHz, making it an ideal and aesthetically pleasing antenna to support demanding outdoor applications in next generation IEEE 802.11n wireless communication systems. The antenna radome is designed to withstand challenging environments where there is exposure to moisture and dust and comes with an articulating mount. All TerraWave antennas are covered by the Company's two-year TerraNet warranty program. For questions and to purchase product, contact a regional account executive at 210-375-8482, 800-851-4965 or sales@terrawave.com. Visit www.terrawave.com for additional information.