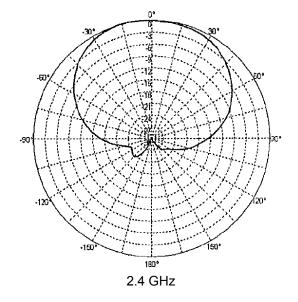

| Specifications              |                    |                 |
|-----------------------------|--------------------|-----------------|
| Model                       | M6060060MP1D43620  |                 |
| Frequency Range             | 2400 ~ 2500 MHz    | 5150 ~ 5850 MHz |
| Gain                        | 6 dBi              |                 |
| Vertical Beamwidth          | 80±20°             | 45±20°          |
| Horizontal Beamwidth        | 80±20°             | 45±20°          |
| VSWR                        | ≤ 2.0              | ≤ 2.5           |
| Front-to-back ratio         | ≥18                |                 |
| Polarization                | Vertical           |                 |
| Max Power                   | 100 Watts          |                 |
| Connector                   | RPSMA Plug         |                 |
| Pigtail Length              | 36" (w/ Connector) |                 |
| Dimensions                  | 9.2" x 9.0" x 1.1" |                 |
| Weight                      | 2.65 lbs           |                 |
| Operating Temperature Range | -40°F to +140°F    |                 |
| Mounting Style              | Wall or Mast/Pole  |                 |