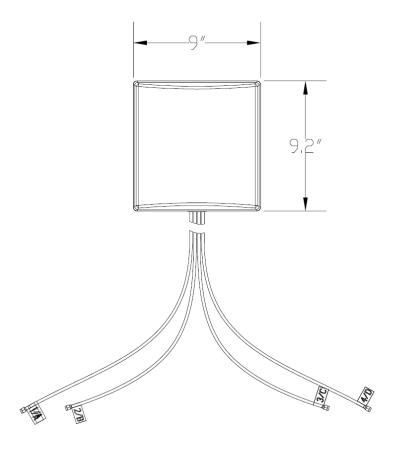

| Specifications              |                    |                 |
|-----------------------------|--------------------|-----------------|
| Model                       | M6060060MP1D43620  |                 |
| Frequency Range             | 2400 ~ 2500 MHz    | 5150 ~ 5850 MHz |
| Gain                        | 6 dBi              |                 |
| Vertical Beamwidth          | 80±20°             | 45±20°          |
| Horizontal Beamwidth        | 80±20°             | 45±20°          |
| VSWR                        | ≤ 2.0              | ≤ 2.5           |
| Front-to-back ratio         | ≥18                |                 |
| Polarization                | Vertical           |                 |
| Max Power                   | 100 Watts          |                 |
| Connector                   | RPSMA Plug         |                 |
| Pigtail Length              | 36" (w/ Connector) |                 |
| Dimensions                  | 9.2" x 9.0" x 1.1" |                 |
| Weight                      | 2.65 lbs           |                 |
| Operating Temperature Range | -40°F to +140°F    |                 |
| Mounting Style              | Wall or Mast/Pole  |                 |