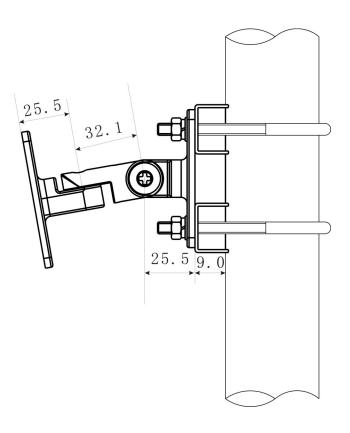

## 802.11n Quad Patch Antenna With RPSMA Plug Connectors

Wall Mount with screws:

Mast Mount with Articulating Mount:

Note: Articulating Mount can also be Wall Mounted