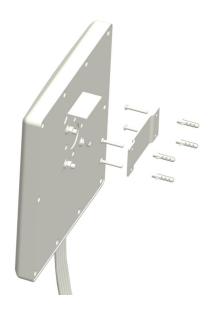

## 802.11n Quad Patch Antenna With RPSMA Plug Connectors

Wall Mount with screws:

Mast Mount with Articulating Mount:

Note: Articulating Mount can also be Wall Mounted