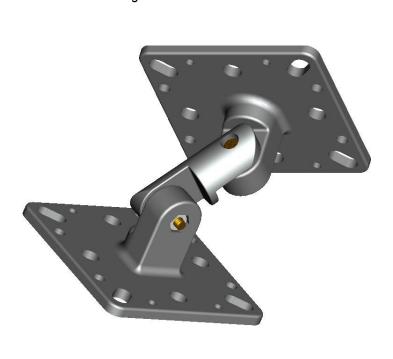

## 802.11n Quad Patch Antenna With RPSMA Plug Connectors

Wall Mount with screws:

Mast Mount with Articulating Mount:

Note: Articulating Mount can also be Wall Mounted