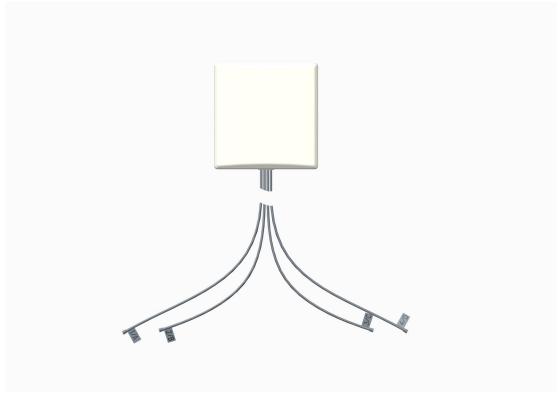

## 802.11n Quad Patch Antenna With RPSMA Plug Connectors

TerraWave's 2.4/5 GHz 6 dBi quad patch multiple-input and multiple-output (MIMO) antenna is designed to be operated with any manufacturer's enterprise-class 802.11n MIMO access points. The antenna comes with four RPSMA Plug connectors and 36" cables. With dual-band leads, each cable supports both 2.4 and 5 GHz, making it an ideal and aesthetically pleasing antenna to support demanding outdoor applications in next generation IEEE 802.11n wireless communication systems. The antenna radome is designed to withstand challenging environments where there is exposure to moisture and dust and comes with an articulating mount. All TerraWave antennas are covered by the Company's two-year TerraNet warranty program. For questions and to purchase product, contact a regional account executive at 210-375-8482, 800-851-4965 or sales@terrawave.com. Visit www.terrawave.com for additional information.