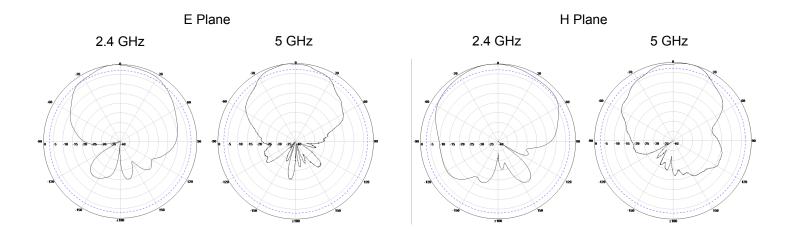

| Specifications       |                              |                   |  |
|----------------------|------------------------------|-------------------|--|
| Model                | M6060060N                    | M6060060MP1D33602 |  |
| Frequency Range      | 2400 ~ 2500 MHz              | 5150 ~ 5850 MHz   |  |
| Gain                 | 6 dBi                        |                   |  |
| Vertical Beamwidth   | 70°                          | 50°               |  |
| Horizontal Beamwidth | 90°                          | 50°               |  |
| VSWR                 | ≤2                           |                   |  |
| Front-to-back Ratio  | ≥2                           | ≥25               |  |
| Polarization         | Vertical                     |                   |  |
| Max Power            | 20 Watts                     |                   |  |
| Connector            | RPTNC Plug                   |                   |  |
| Pigtail Length       | 3 x 36" (w/ Connector)       |                   |  |
| Dimensions           | 7.5" x 7.5" x 1.6"           |                   |  |
| Weight               | 1.76                         | 1.76 lbs          |  |
| Mount Style          | Universal Articulating Mount |                   |  |