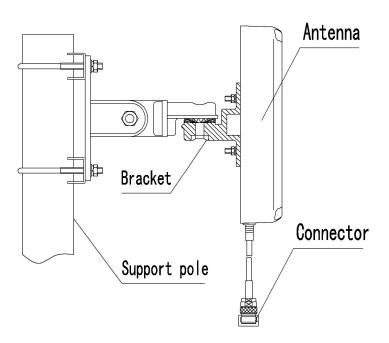

## 2.4/5 GHz 6 dBi MIMO Patch Antenna

Mast Mount with Articulating Mount:
Note: Articulating Mount can also be Wall Mounted

1-800-851-4965 www.terra-wave.com sales@terra-wave.com