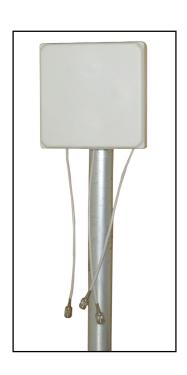

## 2.4/5 GHz 6 dBi MIMO Patch Antenna

TerraWave's 2.4/5 GHz, 6 dBi patch MIMO antenna is designed to operate with Cisco's 1552e and 1602e access points. The antenna includes three 36" leads that are terminated with RPTNC Plug connectors. With dual-band leads this MIMO Patch Antenna can support demanding applications. Utilizing a ruggedized radome this antenna can safely function in challenging outdoor environments where exposure to dust and moisture are present. Included is an articulating mount, allowing for easy installation. Every TerraWave antenna is covered by the company's two-year TerraNet warranty program. For questions or to purchase product, contact your Regional Sales Executive at 210-375-8482, 800-851-4965 or sales @terra-wave.com.

## 2.4/5 GHz 6 dBi MIMO Patch Antenna

Mast Mount with Articulating Mount:
Note: Articulating Mount can also be Wall Mounted

1-800-851-4965 www.terra-wave.com sales@terra-wave.com