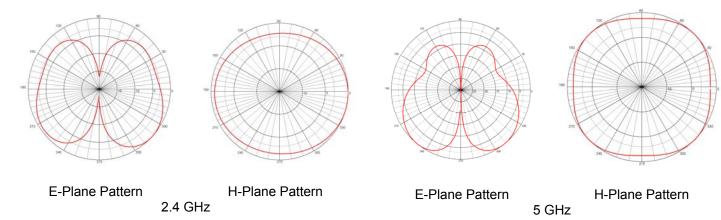

| Specifications              |                                  |
|-----------------------------|----------------------------------|
| Model                       | M6025045MO13620                  |
| Frequency Range             | 2400 ~ 2500 / 5100 ~ 5850 MHz    |
| Bandwidth                   | 100 / 750 MHz                    |
| Gain                        | 2.5 / 4.5 dBi                    |
| Vertical Beamwidth          | 65° / 50°                        |
| Horizontal Beamwidth        | 360°                             |
| VSWR                        | ≤ 1.5 / ≤ 2.5                    |
| Nominal Impedance           | 50 Ohms                          |
| Polarization                | Vertical                         |
| Max Power                   | 50 Watts                         |
| Connector                   | RPSMA Plug                       |
| Dimensions                  | 9.5" x 5.5" x 1.4"               |
| Weight                      | 1.6 lbs                          |
| Operating Temperature Range | -22°F to +158°F                  |
| Mounting Style              | Ceiling Tile Clip / Thread Mount |