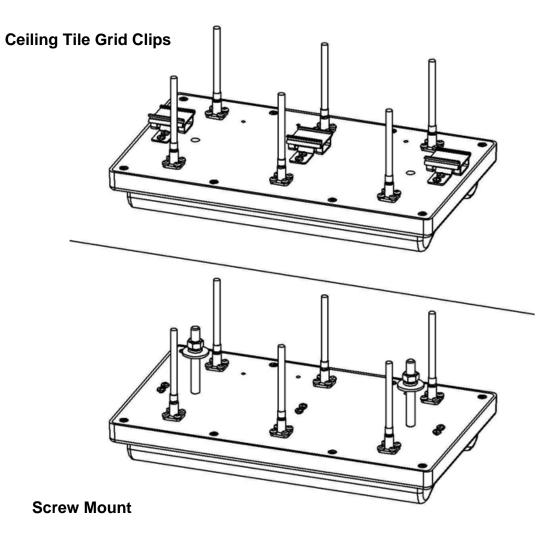

## Mounting Information for M6025045MO13620

## Two Mounting Options are Included with Each Antenna

- 1. Ceiling Tile Grid Clips: The antenna may be mounted to the ceiling tile grid with clips.
- 2. **Screw Mount:** The antenna may be installed to a flat ceiling without grid by pre-cutting holes into the ceiling and inserting the antenna's pigtails into the holes. The antenna is then secured with screw on mounts. (Ceiling tile clips may be removed before installation so the antenna is flush with the flat ceiling surface.)