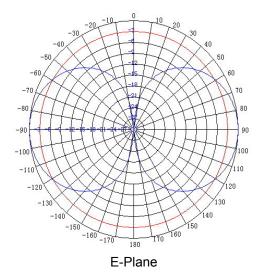

| Specifications       |                         |
|----------------------|-------------------------|
| Model                | M4025025R10018          |
| Frequency Range      | 890-960 / 1710-1990 MHz |
| Gain                 | 2.5 dBi                 |
| Polarization         | Vertical                |
| Horizontal Beamwidth | 360°                    |
| VSWR                 | ≤2.7 / ≤3.5             |
| Nominal Impedance    | 50 Ohm                  |
| Maximum Power Rating | 50 W                    |
| Height               | 8.3"                    |
| Weight               | .09 lbs                 |
| Connector Type       | SMA Plug (male)         |