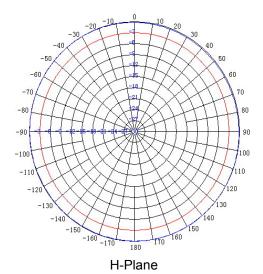

| Specifications       |                         |
|----------------------|-------------------------|
| Model                | M4025025R10018          |
| Frequency Range      | 890-960 / 1710-1990 MHz |
| Gain                 | 2.5 dBi                 |
| Polarization         | Vertical                |
| Horizontal Beamwidth | 360°                    |
| VSWR                 | ≤2.7 / ≤3.5             |
| Nominal Impedance    | 50 Ohm                  |
| Maximum Power Rating | 50 W                    |
| Height               | 8.3"                    |
| Weight               | .09 lbs                 |
| Connector Type       | SMA Plug (male)         |