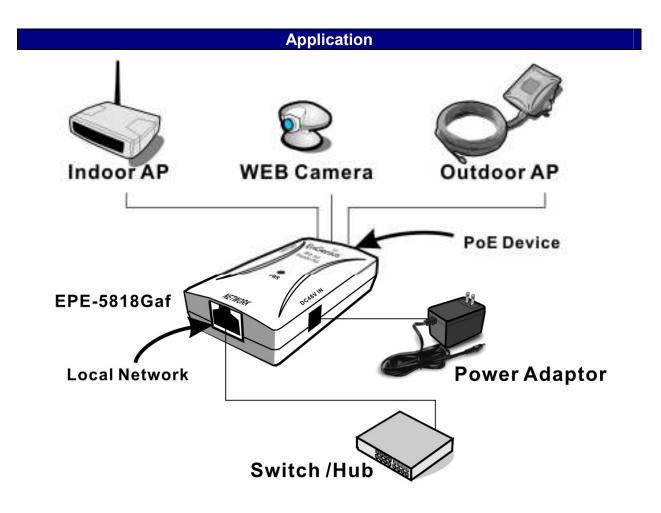

EPE-5818Gaf is a single-port power injector for Power-over-Ethernet (PoE) applications for use with gigabit systems. Unlike existing power injectors, the EPE-5818Gaf is not limited to working only on 10baseT or 100baseT systems, but is compatible with systems up to 1000 Mbps. It can easily extend the wired connection distance through the Ethernet cable which avoids the long power line which might bring dangerous and incident. EPE-5818Gaf offers power supply up to 48V/375mA with Ethernet cable. 4 Pairs are with data transmission; pin # 4,5 and 7,8 with power enabled to device via center tap (**center tap** is a connection made to a point half way along a winding of a Transformer).

The EPE-5818Gaf PoE generates safe power over category 6e. By sending 48V, Ethernet terminals which need more power such as wireless LAN high power device, IP media center, and web camera are powered remotely. It is especially design for outdoor networking facility and low port density installations.