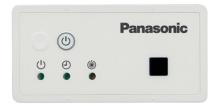

## **Dimensions**

Wireless Remote for MT and MD Type Units

Wireless Remote
Height 6-15/16", Width 2-7/16"

Reciever for AHX and THX Unit's