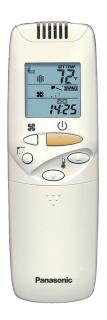

## CZ-RWST1U

Wireless Remote Controller for MT (Ceiling Mounted) and MD (1 Way Cassette) Units

| Job Name:  Location:  Engineer:  Submitted to:  Submitted by: | Date: Construction: Unit#: Drawing#: |
|---------------------------------------------------------------|--------------------------------------|
| Reference:                                                    | -<br>                                |
| Features / Benefits                                           | Fan Speed                            |
| Emergency Control of Units at Receiver                        | Timer Set Button                     |
|                                                               | Filter Button                        |
|                                                               | Address Switch                       |

A/C Sensor Button Slide Switch Ventilation Button Clear Button

| Operation             |
|-----------------------|
| ON/OFF                |
| Mode Selection        |
| Temperature Selection |
|                       |

## **Dimensions**

Wireless Remote for MT and MD Type Units

Wireless Remote
Height 6-15/16", Width 2-7/16"

Reciever for AHX and THX Unit's