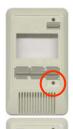

## **INSTALLATION PROCEDURE**

1. Remove the cover from the remote controller. Remove standard faceplate from the cover. Remove standard Mode button.

3. Reattach cover to remote controller.

2. Remove film from adhesive backing on replacement faceplate. Affix new faceplate to the remote control cover.