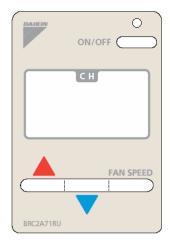

## **FEATURES / BENEFITS** • Removes Mode button

## **TYPICAL APPLICATIONS**

- Hotels
- Cellular Offices
- For use in Auto mode or with centralized Mode control

| RETAINED CONTROLLER FUNCTIONS |                           |  |
|-------------------------------|---------------------------|--|
|                               | Start/Stop                |  |
| OPERATION                     | Fan Speed                 |  |
|                               | Temperature Setting       |  |
| MONITORING                    | Status                    |  |
|                               | Malfunction Flashing      |  |
|                               | Malfunction Content       |  |
|                               | Operation Mode            |  |
|                               | Temperature Setting       |  |
|                               | Permit/Prohibit Selection |  |
|                               | Fan Speed                 |  |
| CONTROL<br>MANAGEMENT         | Field Setting Mode        |  |
|                               | Group Setting             |  |
|                               | Auto Re-Start             |  |

## **INSTALLATION PROCEDURE**

1. Remove the cover from the remote controller. Remove standard faceplate from the cover. Remove standard Mode button.

3. Reattach cover to remote controller.

2. Remove film from adhesive backing on replacement faceplate. Affix new faceplate to the remote control cover.