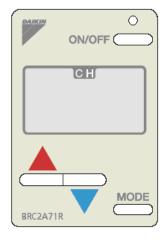

## Submittal Data: BRC2A71R

Optional Replacement Faceplate for BRC2A71 Simplified Remote Controller

| Job Name:                     | Location:                            |
|-------------------------------|--------------------------------------|
| Purchaser:                    |                                      |
| Engineer:                     |                                      |
| Submitted To:                 | For: Reference Approval Construction |
| Submitted By:                 | Date:                                |
| Unit Designation: Schedule #: | Model No.:                           |
|                               |                                      |

## FEATURES / BENEFITS

• Removes Fan Speed Button

## **TYPICAL APPLICATIONS**

- Schools
- For use with single fan speed units such as FXOQ
- For maintaining ventilation rates in outdoor air applications
- For use with centralized Fan Speed control

| RETAINED CONTROLLER FUNCTIONS |                           |
|-------------------------------|---------------------------|
|                               | Start/Stop                |
| OPERATION                     | Operation Mode            |
|                               | Temperature Setting       |
|                               | Status                    |
| MONITORING                    | Malfunction Flashing      |
|                               | Malfunction Content       |
|                               | Operation Mode            |
|                               | Temperature Setting       |
|                               | Permit/Prohibit Selection |
|                               | Fan Speed                 |
| CONTROL<br>MANAGEMENT         | Field Setting Mode        |
|                               | Group Setting             |
|                               | Auto Re-Start             |