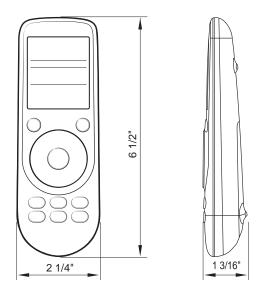

## Specifications

- · Multi-channel wireless control of Samsung 360 Cassette indoor units
- · Can control up to 4 indoor units individual (setup required)
- Large display
- Soft-touch buttons
- · Control options: ON/OFF, set temperature, mode, fan speed, filter reminder reset, 360 Cassette airflow direction, single event timer setting.
- · Indirect/Direct airflow control when indoor unit is equipped with optional MDS (motion detection sensor)
- · Indoor unit address and option setting programming mode
- · Includes holder to mount on wall
- Dimensions (W X L X H): 2 1/4" X 6 1/2" X 1 3/16"