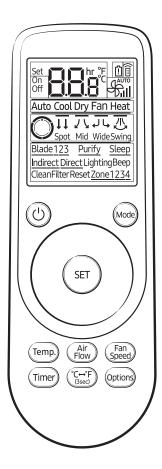

## Specifications

- · Multi-channel wireless control of Samsung 360 Cassette indoor units
- · Can control up to 4 indoor units individual (setup required)
- Large display
- Soft-touch buttons
- · Control options: ON/OFF, set temperature, mode, fan speed, filter reminder reset, 360 Cassette airflow direction, single event timer setting.
- · Indirect/Direct airflow control when indoor unit is equipped with optional MDS (motion detection sensor)
- · Indoor unit address and option setting programming mode
- · Includes holder to mount on wall
- Dimensions (W X L X H): 2 1/4" X 6 1/2" X 1 3/16"