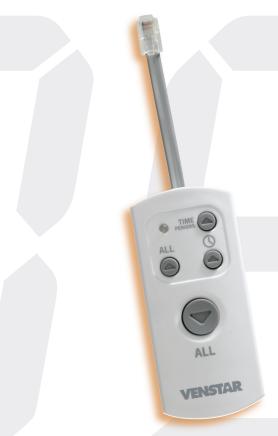

## Model ACC0432

The EZ Programmer accessory allows the user to quickly transfer the configuration settings from one thermostat to another. This unique accessory allows the installer to copy stored information from a thermostat. The information may be loaded into other thermostats without the need to manually enter each item. The installer can extract programming data from a thermostat in the shop and upload it to multiple thermostats in the field. The EZ Programmer accessory is an easy way to make the same program changes or change the time on multiple thermostats at the same location.

- Choose from clock, time period programming, or all data copy
- Battery backup keeps the clock and the day of the week current
- Stores data from several models simultaneously
- Compatible with thermostat models T1700, T1800, T1900, T2700, T2800, T2900 & T2900SCH

#### MODELS:

ACC0432, ACC0431 & ACC0430