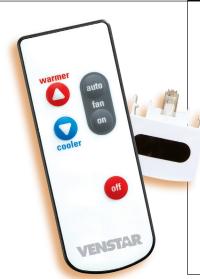

## MODEL ACCO431

- This accessory allows for the infrared remote operation of the most basic thermostat functions
- Unique "warmer" and "cooler" commands make this extremely simple to use
- Compatible with thermostat models T1700, T1800, T1900, T2700, T2800, T2900 & T2900SCH