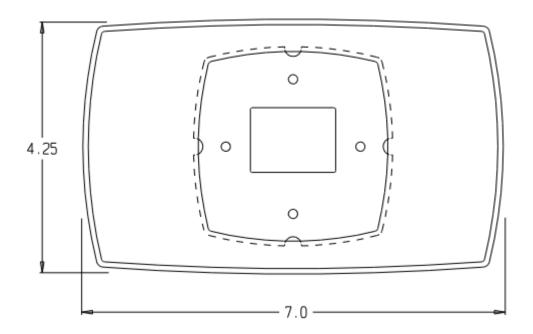

## Venstar Thermostat Wall Plate ACC0421M

## **STANDARD FEATURES:**

- Medium wall plate for Venstar small foot print commercial/residential thermostats
- Includes metal adapter plate and screws to fit 2" x 4" junction box
- Designed to cover over small blemished and paint marks on wall
- Plastic material
- Textured surface
- Designer white color
- Easy to clean surface
- For use with the Venstar T1010, T1050, T2000, T2050 thermostats