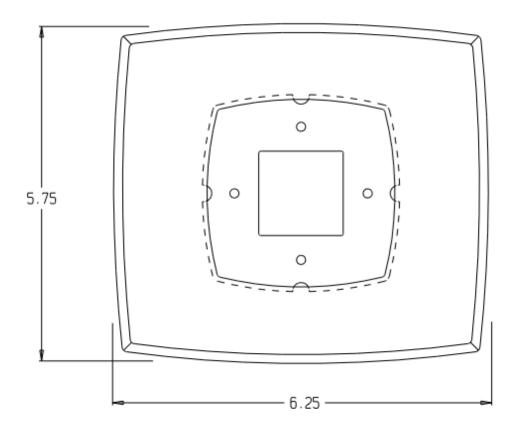

## STANDARD FEATURES:

- Large wall plate for Venstar small foot print commercial/residential thermostats
- Includes metal adapter plate and screws to fit 2" x 4" junction box
- Designed to cover over small blemished and paint marks on wall
- Plastic material
- Textured surface
- Designer white color
- Easy to clean surface
- For use with the Venstar T1010, T1050, T2000, T2050 thermostats