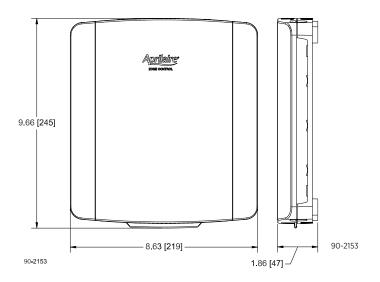

The submittal is intended to show general, overall product dimensions and provide guidance for installation clearance. Drawings are not to scale. Ensure submittals are current. Research Products reserves the rights to make product change without notifications or obligations.